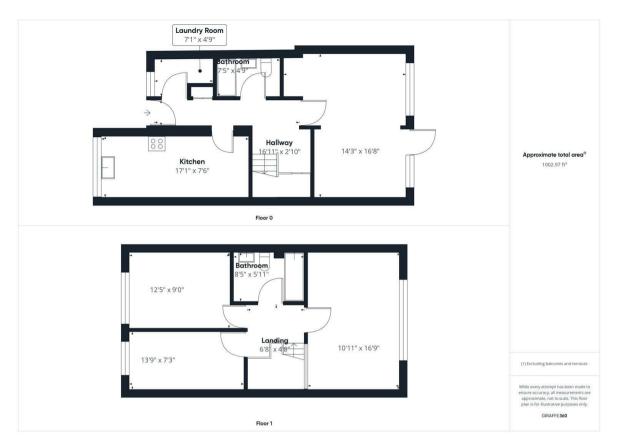

Edwards Avenue, Middlesex, HA4 6UT

A GREAT SIZE THREE DOUBLE bedroom house located a short walk from South Ruislip Station. This well proportioned property briefly comprises: THREE DOUBLE bedrooms, modern kitchen, bathroom suite and good size lounge. The property benefits include: Double glazed, gas central heating, private garden and utility room. This property is ideally situated for South Ruislip's amenities including rail links (Central/Chiltern) and local schools such as Queensmead Secondary and Bourne Primary. The A40 is within striking distance offering swift and easy access to both Central London and the Home Counties.